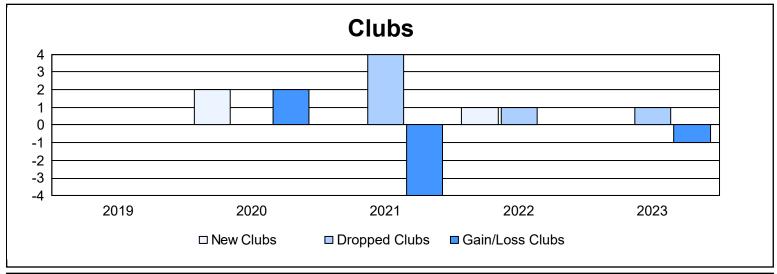

District 14 F

As of June 2023 Cumulative

| Year      | New<br>Clubs | Dropped<br>Clubs | Gain/<br>Loss<br>Clubs | New<br>Members | Charter<br>Members | Reinstate<br>Members | Transfer<br>Members | Total<br>Member<br>Added | Total<br>Members<br>Dropped | Gain/<br>Loss<br>Members |
|-----------|--------------|------------------|------------------------|----------------|--------------------|----------------------|---------------------|--------------------------|-----------------------------|--------------------------|
| 2018-2019 | 0            | 0                | 0                      | 92             | 0                  | 0                    | 5                   | 97                       | 107                         | -10                      |
| 2019-2020 | 2            | 0                | 2                      | 55             | 43                 | 1                    | 2                   | 101                      | 86                          | 15                       |
| 2020-2021 | 0            | 4                | -4                     | 50             | 1                  | 1                    | 2                   | 54                       | 135                         | -81                      |
| 2021-2022 | 1            | 1                | 0                      | 68             | 12                 | 5                    | 1                   | 86                       | 109                         | -23                      |
| 2022-2023 | 0            | 1                | -1                     | 57             | 0                  | 4                    | 5                   | 66                       | 131                         | -65                      |
| Average   | 1            | 1                | -1                     | 64             | 11                 | 2                    | 3                   | 81                       | 114                         | -33                      |