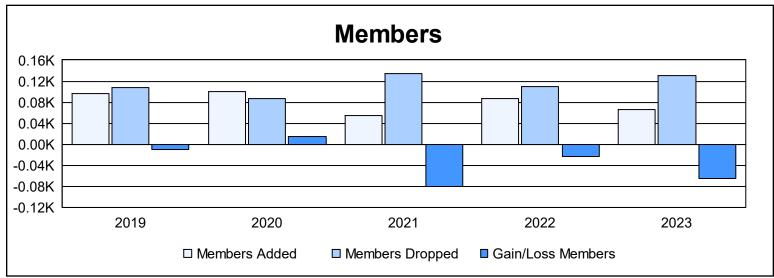

District 14 F

As of June 2023 Cumulative

| Year      | New<br>Clubs | Dropped<br>Clubs | Gain/<br>Loss<br>Clubs | New<br>Members | Charter<br>Members | Reinstate<br>Members | Transfer<br>Members | Total<br>Member<br>Added | Total<br>Members<br>Dropped | Gain/<br>Loss<br>Members |
|-----------|--------------|------------------|------------------------|----------------|--------------------|----------------------|---------------------|--------------------------|-----------------------------|--------------------------|
| 2018-2019 | 0            | 0                | 0                      | 92             | 0                  | 0                    | 5                   | 97                       | 107                         | -10                      |
| 2019-2020 | 2            | 0                | 2                      | 55             | 43                 | 1                    | 2                   | 101                      | 86                          | 15                       |
| 2020-2021 | 0            | 4                | -4                     | 50             | 1                  | 1                    | 2                   | 54                       | 135                         | -81                      |
| 2021-2022 | 1            | 1                | 0                      | 68             | 12                 | 5                    | 1                   | 86                       | 109                         | -23                      |
| 2022-2023 | 0            | 1                | -1                     | 57             | 0                  | 4                    | 5                   | 66                       | 131                         | -65                      |
| Average   | 1            | 1                | -1                     | 64             | 11                 | 2                    | 3                   | 81                       | 114                         | -33                      |